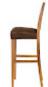

## **ORIGINS BAR STOOL**

## Natural

Made of chamcha wood, the Origins Natural Bar Stool has a tremendous amount of personality due to the richness of its woodgrain. With exquisite craftsmanship, we have rescued the reclaimed chamcha wood from being one of Nature's finest castaways by making it into this elemental design statement. Because the wood for its back is reclaimed, there will be variations from piece to piece, including some with beautiful butterfly joints. We also offer this bar stool in a gray stone finish and a perfect brown finish, and we have two counter stools in this collection. Each of these reflect the ethos that Phillips Collection personifies: modern organic.