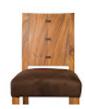

## **ORIGINS BAR STOOL**

## Natural

Made of chamcha wood, the Origins Natural Bar Stool has a tremendous amount of personality due to the richness of its woodgrain. With exquisite craftsmanship, we have rescued the reclaimed chamcha wood from being one of Nature's finest castaways by making it into this elemental design statement. Because the wood for its back is reclaimed, there will be variations from piece to piece, including some with beautiful butterfly joints. We also offer this bar stool in a gray stone finish and a perfect brown finish, and we have two counter stools in this collection. Each of these reflect the ethos that Phillips Collection personifies: modern organic.