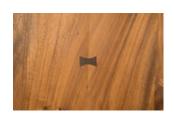

## Natural

Made of chamcha wood, the Origins Natural Bar Stool has a tremendous amount of personality due to the richness of its woodgrain. With exquisite craftsmanship, we have rescued the reclaimed chamcha wood from being one of Nature's finest castaways by making it into this elemental design statement. Because the wood for its back is reclaimed, there will be variations from piece to piece, including some with beautiful butterfly joints. We also offer this bar stool in a gray stone finish and a perfect brown finish, and we have two counter stools in this collection. Each of these reflect the ethos that Phillips Collection personifies: modern organic.