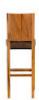

## Natural

Made of chamcha wood, the Origins Natural Bar Stool has a tremendous amount of personality due to the richness of its woodgrain. With exquisite craftsmanship, we have rescued the reclaimed chamcha wood from being one of Nature's finest castaways by making it into this elemental design statement. Because the wood for its back is reclaimed, there will be variations from piece to piece, including some with beautiful butterfly joints. We also offer this bar stool in a gray stone finish and a perfect brown finish, and we have two counter stools in this collection. Each of these reflect the ethos that Phillips Collection personifies: modern organic.

Size 18x17x47.5"h (20x19x49"h packed)

Weight 25 LBS (35 LBS packed)
Material Chamcha Wood, Fabric

Finish Natural
Color Brown
SKU TH92730

Click here to view online