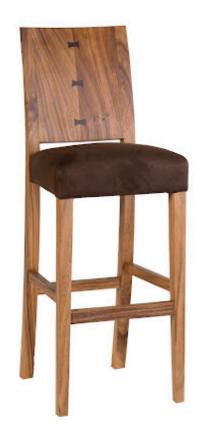

## **ORIGINS BAR STOOL**

## Natural

Made of chamcha wood, the Origins Natural Bar Stool has a tremendous amount of personality due to the richness of its woodgrain. With exquisite craftsmanship, we have rescued the reclaimed chamcha wood from being one of Nature's finest castaways by making it into this elemental design statement. Because the wood for its back is reclaimed, there will be variations from piece to piece, including some with beautiful butterfly joints. We also offer this bar stool in a gray stone finish and a perfect brown finish, and we have two counter stools in this collection. Each of these reflect the ethos that Phillips Collection personifies: modern organic.

Size 18x17x47.5"h (20x19x49"h packed)

Weight 25 LBS (35 LBS packed)
Material Chamcha Wood, Fabric

Finish Natural
Color Brown
SKU TH92730

Click here to view online