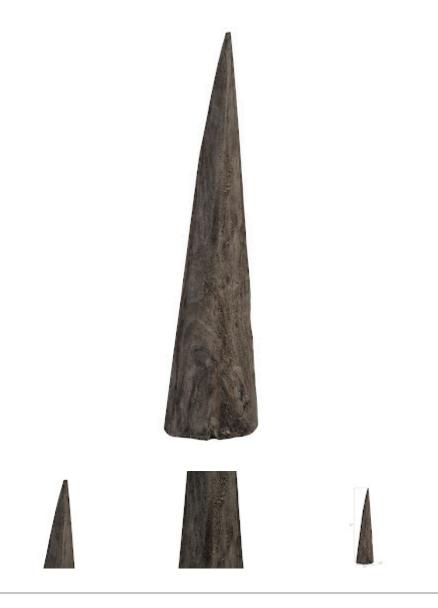

## Large, Gray Stone Finish

The Large Shark Tooth Sculpture is carved from solid wood in a Gray Stone finish that brings the wood sculpture a stone-like patina. By keeping the profiles of these gray decorative accessories clean, the oversized shark teeth sculptures look incredible when they are arranged in clusters, particularly when the small and large sizes are intermingled. Each of these exemplifies the Phillips Collection ethos of modern organic.

Size10x10x57"h (12x12x59"h packed)Weight78 LBS (88 LBS packed)MaterialChamcha WoodFinishGray StoneColorGraySKUTH92144

Click here to view online