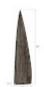

Size 9x9x48"h (11x11x50"h packed)

Weight 58 LBS (68 LBS packed)

Material Chamcha Wood

Finish Gray Stone
Color Gray

SKU **TH92143** 

Click here to view online