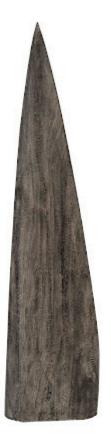

## **SHARK TOOTH SCULPTURE**

Small, Gray Stone Finish

The Small Shark Tooth Sculpture is carved from solid wood in a Gray Stone finish that brings the wood sculpture a stone-like patina. By keeping the profiles of these gray decorative accessories clean, the oversized shark teeth sculptures look incredible when they are arranged in clusters, particularly when the small and large sizes are intermingled. Each of these exemplifies the Phillips Collection ethos of modern organic.

Size 9x9x48"h (11x11x50"h packed)

Weight 58 LBS (68 LBS packed)

Material Chamcha Wood

Finish Gray Stone
Color Gray

SKU **TH92143** 

Click here to view online