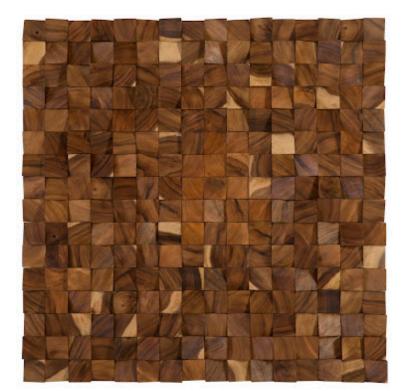

## BLOCKS WALL ART Chamcha Wood, Natural, LG

The Blocks Large Wall Art is made of irregular end-cuts of chamcha wood that have been

The block by placed by hand onto a base. Providing the sculptural piece with added interest are the differing heights of the pieces of wood that extend forward, and the alterations in the direction of the wood grains, the angles, and the cuts. Though the piece was created with painstaking precision that only the most talented craftspeople can achieve, it looks organically happenstance. Also bringing the piece a feel of authenticity is the fact that the wood is reclaimed so the natural characteristics of the material's life before becoming art adds tremendous patina. This piece of wall art reflects the ethos that Phillips Collection personifies: modern organic. Size 48 Weight 84 Material We Finish Na Color Br SKU TH

48x3x48"h (54x10x54"h packed) 84 LBS (130 LBS packed) Wood Natural Brown TH92140

Click here to view online