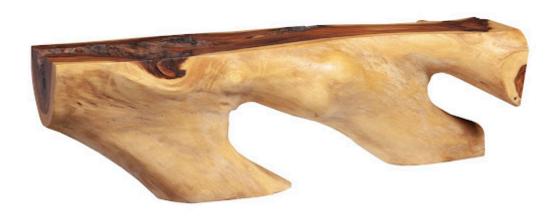

## FREEFORM BENCH

## Natural

The Natural Freeform Bench is a show-stopping piece of art directly from the Earth itself. Crafted from chamcha wood and boasting erratic shapes only found in Nature, these benches are guaranteed to become the conversation starter of your space. The rich, brown grain shows a delightful interplay with the blonde sap line to create a bold yet inviting seating solution. Our Freeform Benches are one-of-a-kind pieces that vary in shape and size, making them fit quite comfortably within the Phillips Collection ethos: modern organic.

Size 56x15x18"h (58x17x20"h packed)

Weight 136 LBS (155 LBS packed)

Material Chamcha Wood

Finish Natural
Color Brown
SKU TH91518

Click here to view online