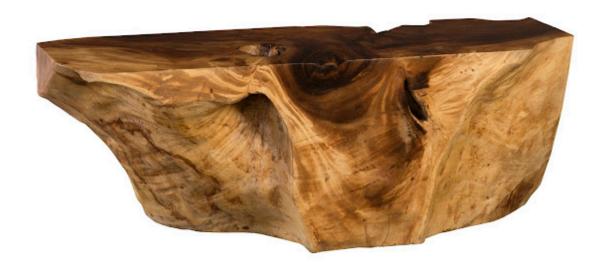

## Natural

The Natural Freeform Bench is a show-stopping piece of art directly from the Earth itself. Crafted from chamcha wood and boasting erratic shapes only found in Nature, these benches are guaranteed to become the conversation starter of your space. The rich, brown grain shows a delightful interplay with the blonde sap line to create a bold yet inviting seating solution. Our Freeform Benches are one-of-a-kind pieces that vary in shape and size, making them fit quite comfortably within the Phillips Collection ethos: modern organic.

Size 49x14x18"h (51x16x20"h packed)

Weight 170 LBS (210 LBS packed)

Material Chamcha Wood

Finish Natural
Color Brown
SKU TH91434