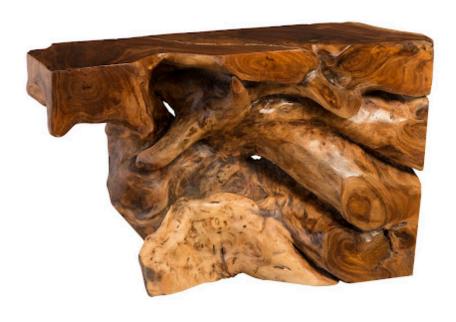

## FREEFORM CONSOLE TABLE

Extra Small

The Natural Freeform Console Table is direct proof that Mother Nature herself is the Earth's ultimate artisan. When she lets her hair down and decides to let her imagination run wild, unbelievable masterstrokes of naturally formed art are sure to follow. Maintaining the original shape of the wood allows the beautiful wood grain to shine uninterrupted, bringing out the true character of the piece. Also offered in gray stone, bleached, perfect brown, and burnt edge finishes, all variations of the Freeform Console represent the Phillips Collection ethos: modern organic.

Size 48x12x30"h (50x14x32"h packed)

Weight 130 LBS (200 LBS packed)

Material Chamcha Wood

Finish
Color **Brown** 

SKU **TH90810**