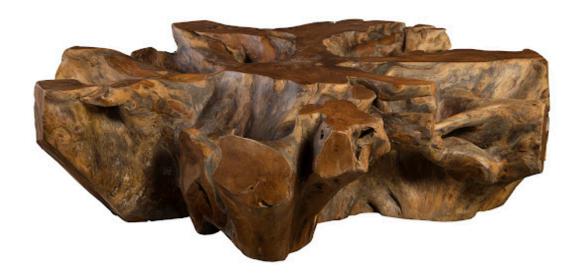

## **TEAK ROOT COFFEE TABLE**

Teak root is known for its erratic, unconventional growth pattern and heavy durability. We wanted to take the best aspects of these organic works of art with the Natural Teak Root Coffee Table. Once we sustainably source these unearthed roots, we allow the lovely teak wood to do the rest of the talking. The distinct coloration and rich grain effortlessly pair with the unorthodox root pattern to create a truly one-of-a-kind look and feel for each piece. The Teak Root Coffee Table is also offered in a bleached finish, with both versions effortlessly slipping into the Phillips Collection ethos: modern organic.

Size 60x60x18"h (62x62x20"h packed)
Weight 360 LBS (400 LBS packed)

Material Wood

Finish

Color Brown SKU TH90417