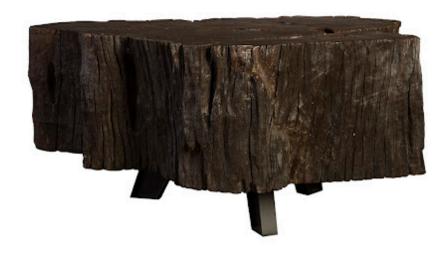

## **CORE COFFEE TABLE**

Utilizing the dense, solid cross section from the heart of a tree, our Natural Core Coffee Tables are an ode to the strength and scale of Mother Nature's most important monuments. These tables are one solid piece and feature minimal organic cracks. As a result, the Core Coffee Tables have an excess of surface space, while also providing a breathtaking view of the natural grain. While simple in concept, the Core collection exudes a sense of power and strength that truly aligns it with the Phillips collection ethos: modern organic.

Size 36x36x17"h (38x38x19"h packed)
Weight 195 LBS (240 LBS packed)

Material Wood, Metal

Finish

Color

Brown, Black

SKU

TH89443