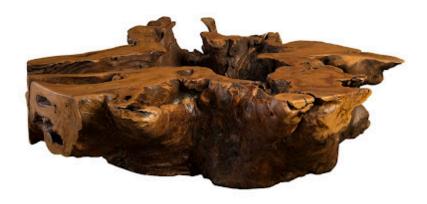

## FREEFORM COFFEE TABLE

Wild and unconventional, the Natural Freeform Coffee Table proudly displays shapes that can only occur in Nature. The Freeform collection is a showcase of how the Earth itself is the ultimate artisan and celebrates the beautiful asymmetry we see all around us every day. Available in all manner of shapes and sizes, as well as many different kinds of wood, each one of these tables are unique and one-of-a-kind works of natural art. The Freeform Coffee Tables are the very definition of the Phillips Collection ethos: modern organic.

Size 61x55x17"h (63x57x19"h packed)
Weight 410 LBS (480 LBS packed)

Material Mai Theng

Color Brown SKU TH89379

Finish

Click here to view online