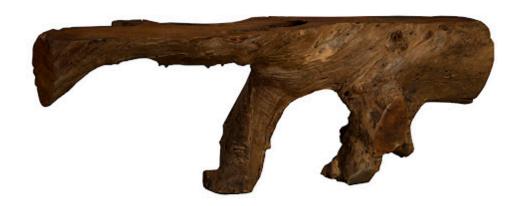

## **COLOSSAL CONSOLE TABLE**

The saying "bigger is better" has never been more accurate. Our Natural Colossal Console Tables are larger-than-life and truly within a class of their own. Generous size combined with natural abstract form is the reason Colossal Consoles are among some of the most unique items the Origins Collection has to offer. Offered in a variety of different shapes, sizes, and color, The Colossal Consoles undeniably represent the Phillips Collection ethos: modern organic.

Size 95x25x31"h (96x27x33"h packed)

Weight 514 LBS (635 LBS packed)

Material Mai Theng

Finish Natural

Color **Brown** 

SKU TH89343