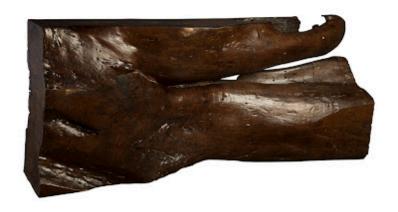

## FREEFORM CONSOLE TABLE

Perfect Brown

The Perfect Brown Freeform Console Table is direct proof that Mother Nature herself is the Earth's ultimate artisan. When she lets her hair down and decides to let her imagination run wild, unbelievable masterstrokes of naturally formed art are sure to follow. Maintaining the original shape of the wood and applying our perfect brown finish results in a ruggedly attractive table that will become a highlight in your decor. Also offered in gray stone, bleached, natural, and burnt edge finishes, all variations of the Freeform Console represent the Phillips Collection ethos: modern organic.

Size 74x14x31"h (76x16x33"h packed)

Weight 630 LBS (700 LBS packed)

Material **Tamarind** 

Finish Perfect Brown

Color Brown TH89320

Click here to view online