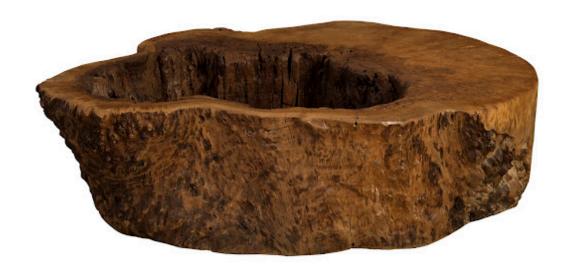

## **CHASM COFFEE TABLE**

A chasm is a deep crack within the surface of the Earth. Formed from the shifting of tectonic plates beneath the earth's surface, these natural wonders are one of Mother Nature's most beautiful brush strokes. The Natural Chasm Coffee Tables from Phillips Collection aim to mimic that feeling of awe and wonder from gazing down into the Earth's crust. The Chasm Coffee Tables are also offered in gray stone and burnt edge finishes, all of which represent the Phillips Collection ethos: modern organic.

Size 48x41x12"h (50x43x14"h packed)

Weight 282 LBS (322 LBS packed)

Material Mai Theng
Finish Natural
Color Brown

SKU TH89312