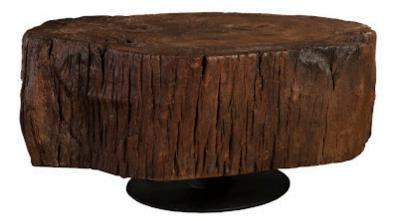

## **CORE COFFEE TABLE**

Utilizing the dense, solid cross section from the heart of a tree, our Natural Core Coffee Tables are an ode to the strength and scale of Mother Nature's most important monuments. These tables are one solid piece and feature minimal organic cracks. As a result, the Core Coffee Tables have an excess of surface space, while also providing a breathtaking view of the natural grain. While simple in concept, the Core collection exudes a sense of power and strength that truly aligns it with the Phillips collection ethos: modern organic. Size Weight Material Finish Color SKU 36x28x17"h (38x30x19"h packed) 250 LBS (280 LBS packed) Wood, Metal