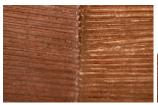

## CARVED ROUND LEAF ON METAL STAND

SM

Our artisans have captured the personality of the leaf to perfection in the Small Round Carved Leaf Sculpture. This is one of a number of sizes and finishes in this family of oversized decorative accessories. Each is hand-carved from wood, some finished in copper leaf and others in a burnt black. We also offer three sizes of pointed leaves. Each of these exemplifies the Phillips Collection ethos of modern organic.