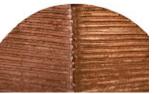

## CARVED ROUND LEAF ON METAL STAND

SM

Our artisans have captured the personality of the leaf to perfection in the Small Round Carved Leaf Sculpture. This is one of a number of sizes and finishes in this family of oversized decorative accessories. Each is hand-carved from wood, some finished in copper leaf and others in a burnt black. We also offer three sizes of pointed leaves. Each of these exemplifies the Phillips Collection ethos of modern organic.