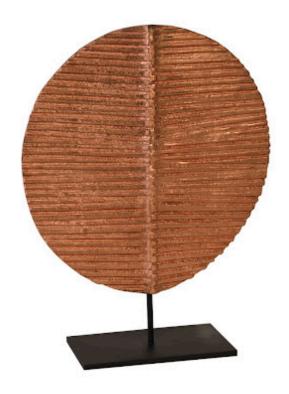

## CARVED ROUND LEAF ON METAL STAND

SM

Our artisans have captured the personality of the leaf to perfection in the Small Round Carved Leaf Sculpture. This is one of a number of sizes and finishes in this family of oversized decorative accessories. Each is hand-carved from wood, some finished in copper leaf and others in a burnt black. We also offer three sizes of pointed leaves. Each of these exemplifies the Phillips Collection ethos of modern organic.

Size 20x8x26"h (22x10x28"h packed)

Weight 10 LBS (15 LBS packed)

Material Chamcha Wood, Metal

Finish Powder Coat
Color Brown, Black
SKU TH89180

Click here to view online