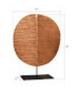

Size 29x10x38"h (31x12x40"h packed)

Weight 15 LBS (25 LBS packed)
Material Chamcha Wood, Metal

Finish Copper

Color Brown, Black

SKU **TH89179** 

Click here to view online