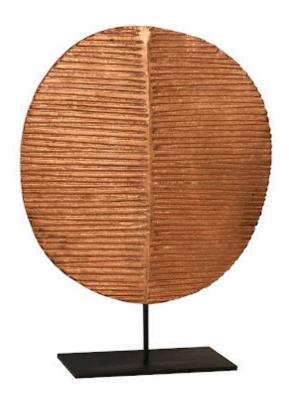

## CARVED ROUND LEAF ON METAL STAND

LG

Our artisans have captured the personality of the leaf to perfection in the Large Round Carved Leaf Sculpture. This is one of a number of sizes and finishes in this family of oversized decorative accessories. Each is hand-carved from wood, some finished in copper leaf and others in a burnt black. We also offer three sizes of pointed leaves. Each of these exemplifies the Phillips Collection ethos of modern organic.

Size 29x10x38"h (31x12x40"h packed)

Weight 15 LBS (25 LBS packed)
Material Chamcha Wood, Metal

Finish Copper

Color Brown, Black

SKU **TH89179** 

Click here to view online