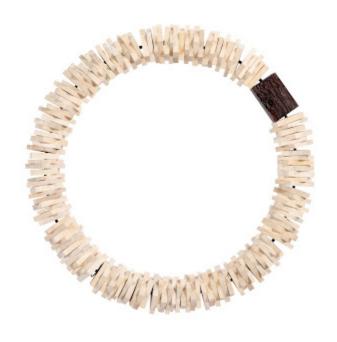

## STACKED WALL RING

Bleached, SM

With a hint of tribal chic, the Small Stacked-Ring Wood Wall Art was created when circlets of chamcha wood were carved and slid onto the frame in a process similar to how a necklace would be made. This illustrates not only the talent of our design team to come up with such unusual stylistic statements, it also proves the dexterity with which our craftspeople execute their work. We also offer this decorative accent in medium and large sizes, and we have decorative mirrors in small and medium sizes. Each of these reflects the ethos that Phillips Collection personifies: modern organic.

Size 22x3x22"h (24x5x24"h packed)

Weight 6 LBS (10 LBS packed)

Material Chamcha Wood

Finish Bleached

Color Brown, Black

SKU **TH89178** 

Click here to view online