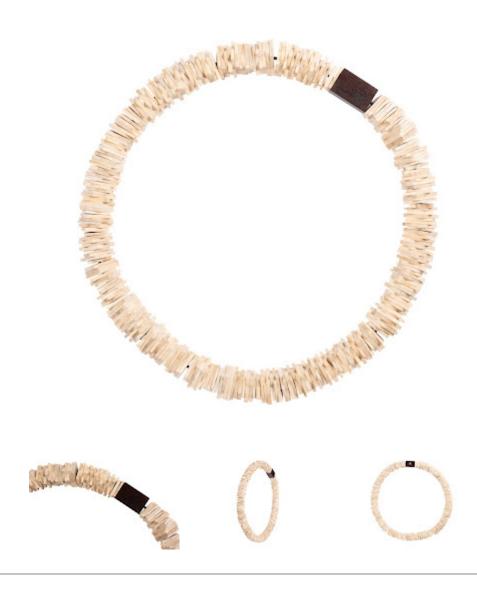

## STACKED WALL RING

Bleached, LG

With a hint of tribal chic, the Large Stacked-Ring Wood Wall Art was created when circlets of chamcha wood were carved and slid onto the frame in a process similar to how a necklace would be made. This illustrates not only the talent of our design team to come up with such unusual stylistic statements, it also proves the dexterity with which our craftspeople execute their work. We also offer this decorative accent in small and medium sizes, and we have decorative mirrors in small and medium sizes. Each of these reflects the ethos that Phillips Collection personifies: modern organic.

Size 40x4x40"h (44x8x44"h packed)

Weight 22 LBS (28 LBS packed)

Material Chamcha Wood

Finish Bleached

Color Brown, Black

SKU **TH89176** 

Click here to view online