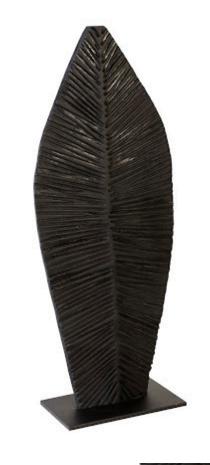

## **CARVED LEAF ON STAND**

Burnt, SM

Our artisans have captured the personality of the leaf to perfection in the Small Black Carved Leaf Sculpture. This is one of a number of sizes and finishes in this family of oversized decorative accessories. Each is hand-carved from wood, some finished in copper leaf and others in a burnt black. We also offer two sizes of round leaves. Each of these exemplifies the Phillips Collection ethos of modern organic.

Size 16x14x44"h (20x18x48"h packed)

Weight 20 LBS (30 LBS packed)
Material Chamcha Wood, Metal

Finish Charred
Color Black
SKU TH89173

Click here to view online