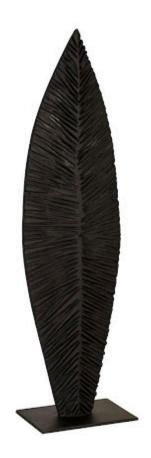

## **CARVED LEAF ON STAND**

Burnt, MD

Our artisans have captured the personality of the leaf to perfection in the Medium Black Carved Leaf Sculpture. This is one of a number of sizes and finishes in this family of oversized decorative accessories. Each is hand-carved from wood, some finished in copper leaf and others in a burnt black. We also offer two sizes of round leaves. Each of these exemplifies the Phillips Collection ethos of modern organic.

Size 16x14x56"h (20x18x60"h packed)

Weight 28 LBS (43 LBS packed)
Material Chamcha Wood, Metal

Finish Charred
Color Black
SKU TH89172

Click here to view online