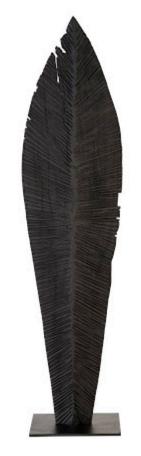

## **CARVED LEAF ON STAND**

Burnt, LG

Our artisans have captured the personality of the leaf to perfection in the Large Black Carved Leaf Sculpture. This is one of a number of sizes and finishes in this family of oversized decorative accessories. Each is hand-carved from wood, some finished in copper leaf and others in a burnt black. We also offer two sizes of round leaves. Each of these exemplifies the Phillips Collection ethos of modern organic.

Size 16x14x72"h (20x18x76"h packed)

Weight 40 LBS (55 LBS packed)
Material Chamcha Wood, Metal

Finish Charred
Color Black
SKU TH89171

Click here to view online