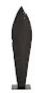

## **CARVED LEAF ON STAND**

Burnt, LG

Our artisans have captured the personality of the leaf to perfection in the Large Black Carved Leaf Sculpture. This is one of a number of sizes and finishes in this family of oversized decorative accessories. Each is hand-carved from wood, some finished in copper leaf and others in a burnt black. We also offer two sizes of round leaves. Each of these exemplifies the Phillips Collection ethos of modern organic.

Size 16x14x72"h (20x18x76"h packed)

Weight 40 LBS (55 LBS packed)
Material Chamcha Wood, Metal

Finish Charred
Color Black
SKU TH89171

Click here to view online