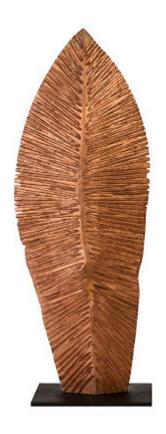

## CARVED LEAF ON STAND, COPPER LEAF

SM

Our artisans have captured the personality of the leaf to perfection in the Small Copper Carved Leaf Sculpture. This is one of a number of sizes and finishes in this family of oversized decorative accessories. Each is hand-carved from wood, some finished in copper leaf and others in a burnt black. We also offer two sizes of round leaves. Each of these exemplifies the Phillips Collection ethos of modern organic.

Size 16x14x44"h (20x18x48"h packed)

Weight 20 LBS (30 LBS packed)
Material Chamcha Wood, Metal

Finish Copper
Color Brown
SKU TH89170

Click here to view online