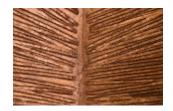

## CARVED LEAF ON STAND, COPPER LEAF

SM

Our artisans have captured the personality of the leaf to perfection in the Small Copper Carved Leaf Sculpture. This is one of a number of sizes and finishes in this family of oversized decorative accessories. Each is hand-carved from wood, some finished in copper leaf and others in a burnt black. We also offer two sizes of round leaves. Each of these exemplifies the Phillips Collection ethos of modern organic.