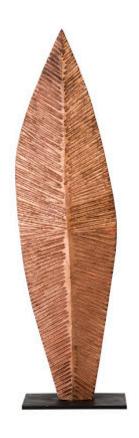

## CARVED LEAF ON STAND, COPPER LEAF

MD

Our artisans have captured the personality of the leaf to perfection in the Medium Copper Carved Leaf Sculpture. This is one of a number of sizes and finishes in this family of oversized decorative accessories. Each is hand-carved from wood, some finished in copper leaf and others in a burnt black. We also offer two sizes of round leaves. Each of these exemplifies the Phillips Collection ethos of modern organic.

Size 16x14x56"h (20x18x60"h packed)

Weight 28 LBS (43 LBS packed)
Material Chamcha Wood, Metal

Finish Copper
Color Brown
SKU TH89169

Click here to view online