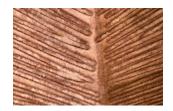

## CARVED LEAF ON STAND, COPPER LEAF

MD

Our artisans have captured the personality of the leaf to perfection in the Medium Copper Carved Leaf Sculpture. This is one of a number of sizes and finishes in this family of oversized decorative accessories. Each is hand-carved from wood, some finished in copper leaf and others in a burnt black. We also offer two sizes of round leaves. Each of these exemplifies the Phillips Collection ethos of modern organic.