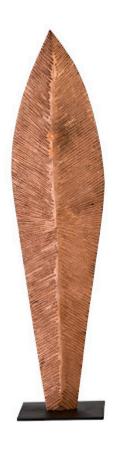

## CARVED LEAF ON STAND, COPPER LEAF

LG

Our artisans have captured the personality of the leaf to perfection in the Large Copper Carved Leaf Sculpture. This is one of a number of sizes and finishes in this family of oversized decorative accessories. Each is hand-carved from wood, some finished in copper leaf and others in a burnt black. We also offer two sizes of round leaves. Each of these exemplifies the Phillips Collection ethos of modern organic.

Size 16x14x72"h (20x18x76"h packed)

Weight 40 LBS (55 LBS packed)
Material Chamcha Wood, Metal

Finish Copper
Color Brown
SKU TH89168

Click here to view online