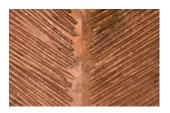

## CARVED LEAF ON STAND, COPPER LEAF

LG

Our artisans have captured the personality of the leaf to perfection in the Large Copper Carved Leaf Sculpture. This is one of a number of sizes and finishes in this family of oversized decorative accessories. Each is hand-carved from wood, some finished in copper leaf and others in a burnt black. We also offer two sizes of round leaves. Each of these exemplifies the Phillips Collection ethos of modern organic.