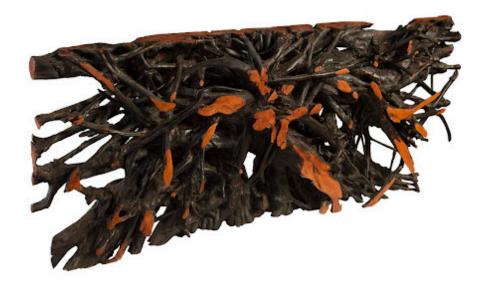

## LYCHEE ROOT CONSOLE TABLE

Lychee Wood is a hardy, heavy wood that originates from southeast Asia. Known for the sporadic shape of the root, as well as its unique reddish hue, Phillips Collection jumped at the opportunity to create something very special. The Burnt Edge Lychee Root Console Table boasts a wild, untamed natural form factor and is treated to our rugged burnt edge finish. The result is a strapping, powerful piece that fits right in with the Phillips Collection ethos: modern organic.

Size 82x10x32"h (84x12x34"h packed)
Weight 365 LBS (410 LBS packed)

Material Lychee

Finish

Color Brown

SKU **TH88828**