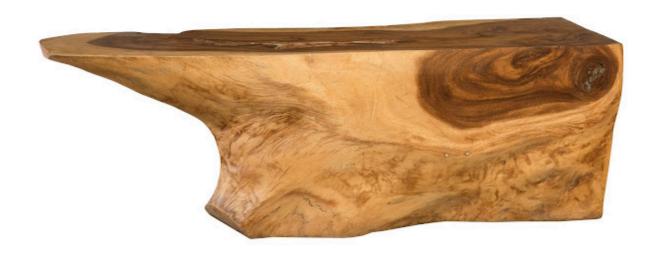

## Natural

The Natural Freeform Bench is a show-stopping piece of art directly from the Earth itself. Crafted from chamcha wood and boasting erratic shapes only found in Nature, these benches are guaranteed to become the conversation starter of your space. The rich, brown grain shows a delightful interplay with the blonde sap line to create a bold yet inviting seating solution. Our Freeform Benches are one-of-a-kind pieces that vary in shape and size, making them fit quite comfortably within the Phillips Collection ethos: modern organic.

Size 51x12x17"h (53x14x19"h packed)

Weight 160 LBS (185 LBS packed)

Material Wood
Finish Natural
Color Brown
SKU TH88718