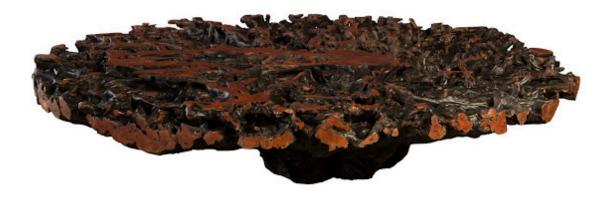

## LYCHEE ROOT COFFEE TABLE

Lychee Wood is a hardy, heavy wood that we ethically source from southeast Asia. Known for the sporadic shape of the root, as well as its distinctive reddish hue, Phillips Collection jumped at the opportunity to create something very special with this unique unearthed root. The Natural Lychee Root Coffee Table boasts a wild, untamed form factor that can only be found in Nature. The result is a strapping, powerful piece that fits right in with the Phillips Collection ethos: modern organic.