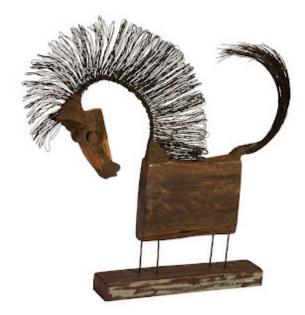

## WIRE HORSE SCULPTURE

Long Body

Filled with whimsy, the Wire Horse Collection, designed by Thai artist Chin Clay, is completely hand-crafted and has his signature on every piece. The wood is reclaimed and the wire is recycled, which personifies the Phillips Collection ethos of modern organic. We offer a number of versions of this wood and metal sculpture that includes the Long-Body Wire Horse Sculpture. We're certain there's one that will speak to almost anyone for adding a true conversation started to a space.