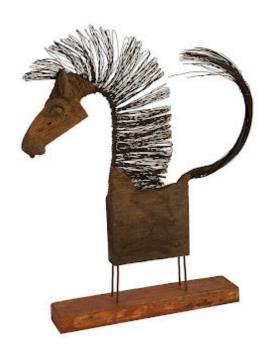

## **WIRE HORSE SCULPTURE**

MD Body

Filled with whimsy, the Wire Horse Collection, designed by Thai artist Chin Clay, is completely hand-crafted and has his signature on every piece. The wood is reclaimed and the wire is recycled, which personifies the Phillips Collection ethos of modern organic. We offer a number of versions of this wood and metal sculpture that includes the Medium-Body Wire Horse Sculpture. We're certain there's one that will speak to almost anyone for adding a true conversation started to a space.

Size 21x3x28"h (23x5x30"h packed)

Weight 12 LBS (16 LBS packed)

Material Wood, Metal

Finish Natural

Color Brown, Black

SKU **TH87872** 

Click here to view online