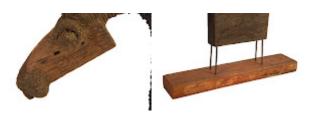

## **WIRE HORSE SCULPTURE**

MD Body

Filled with whimsy, the Wire Horse Collection, designed by Thai artist Chin Clay, is completely hand-crafted and has his signature on every piece. The wood is reclaimed and the wire is recycled, which personifies the Phillips Collection ethos of modern organic. We offer a number of versions of this wood and metal sculpture that includes the Medium-Body Wire Horse Sculpture. We're certain there's one that will speak to almost anyone for adding a true conversation started to a space.

Size 21x3x28"h (23x5x30"h packed)

Weight 12 LBS (16 LBS packed)

Material Wood, Metal

Finish Natural

Color Brown, Black

SKU **TH87872** 

Click here to view online