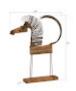

## **WIRE HORSE SCULPTURE**

SM Body

Filled with whimsy, the Wire Horse Collection, designed by Thai artist Chin Clay, is completely hand-crafted and has his signature on every piece. The wood is reclaimed and the wire is recycled, which personifies the Phillips Collection ethos of modern organic. We offer a number of versions of this wood and metal sculpture that includes the Small-Body Wire Horse Sculpture. We're certain there's one that will speak to almost anyone for adding a true conversation started to a space.

Size 24x3x27"h (26x5x29"h packed)

Weight 8 LBS (12 LBS packed)

Material Wood, Metal

Finish Natural

Color Black, Brown

SKU **TH87870** 

Click here to view online