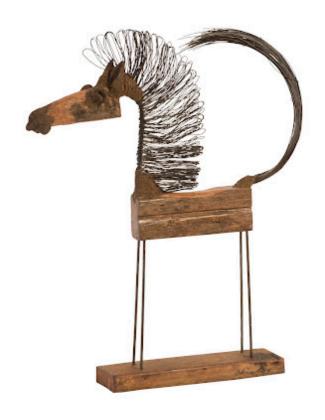

## **WIRE HORSE SCULPTURE**

SM Body

Filled with whimsy, the Wire Horse Collection, designed by Thai artist Chin Clay, is completely hand-crafted and has his signature on every piece. The wood is reclaimed and the wire is recycled, which personifies the Phillips Collection ethos of modern organic. We offer a number of versions of this wood and metal sculpture that includes the Small-Body Wire Horse Sculpture. We're certain there's one that will speak to almost anyone for adding a true conversation started to a space.

Size 24x3x27"h (26x5x29"h packed)

Weight 8 LBS (12 LBS packed)

Material Wood, Metal

Finish Natural

Color Black, Brown

SKU **TH87870** 

Click here to view online