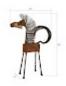

Size 32x13x46"h (34x15x48"h packed)

Weight 26 LBS (46 LBS packed)

Material Wood, Metal

Finish Natural

Color Brown, Black

SKU **TH87869**