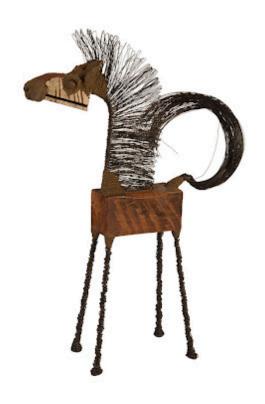

## **WIRE HORSE SCULPTURE**

LG

Filled with whimsy, the Wire Horse Collection, designed by Thai artist Chin Clay, is completely hand-crafted and has his signature on every piece. The wood is reclaimed and the wire is recycled, which personifies the Phillips Collection ethos of modern organic. We offer a number of versions of this wood and metal sculpture that includes the Large Wire Horse Sculpture. We're certain there's one that will speak to almost anyone for adding a true conversation started to a space.

Size 32x13x46"h (34x15x48"h packed)

Weight 26 LBS (46 LBS packed)

Material Wood, Metal

Finish Natural

Color Brown, Black

SKU **TH87869**