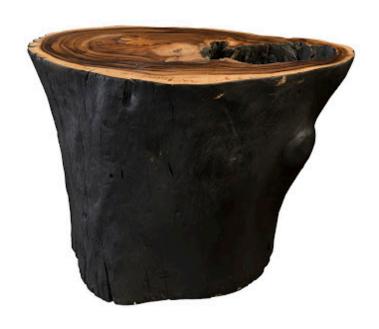

## **CHASM SIDE TABLE**

## **Burnt Edge**

A chasm is a deep crack within the surface of the Earth. Formed from the shifting of tectonic plates beneath the earth's surface, these natural wonders are one of Mother Nature's most impressive brush strokes. The Burnt Edge Chasm Side Tables from Phillips Collection aim to mimic that feeling of awe and wonder from gazing down into the Earth's crust. The Chasm Side Tables are also offered in a natural finish as well, both of which represent the Phillips Collection ethos: modern organic.

Size 36x27x24"h (38x29x26"h packed)

Weight 265 LBS (295 LBS packed)

Material Chamcha Wood
Finish Charred, Natural
Color Brown, Black

SKU **TH87695**