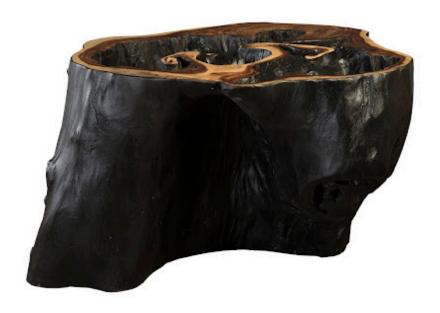

## **CHASM SIDE TABLE**

## **Burnt Edge**

A chasm is a deep crack within the surface of the Earth. Formed from the shifting of tectonic plates beneath the earth's surface, these natural wonders are one of Mother Nature's most impressive brush strokes. The Burnt Edge Chasm Side Tables from Phillips Collection aim to mimic that feeling of awe and wonder from gazing down into the Earth's crust. The Chasm Side Tables are also offered in a natural finish as well, both of which represent the Phillips Collection ethos: modern organic.

Size 39x32x24"h (41x34x26"h packed)

Weight 235 LBS (275 LBS packed)

Material Chamcha Wood
Finish Natural, Charred
Color Black, Brown

SKU **TH87691** 

Click here to view online