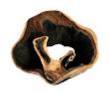

## **Burnt Edge**

A chasm is a deep crack within the surface of the Earth. Formed from the shifting of tectonic plates beneath the earth's surface, these natural wonders are one of Mother Nature's most impressive brush strokes. The Burnt Edge Chasm Side Tables from Phillips Collection aim to mimic that feeling of awe and wonder from gazing down into the Earth's crust. The Chasm Side Tables are also offered in a natural finish as well, both of which represent the Phillips Collection ethos: modern organic.

Size 39x33x24"h (41x35x26"h packed)

Weight 270 LBS (320 LBS packed)

Material Chamcha Wood
Finish Charred, Natural
Color Brown, Black

SKU **TH87690** 

Click here to view online