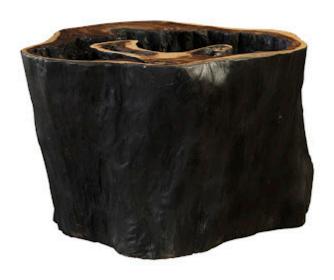

## **CHASM SIDE TABLE**

## **Burnt Edge**

A chasm is a deep crack within the surface of the Earth. Formed from the shifting of tectonic plates beneath the earth's surface, these natural wonders are one of Mother Nature's most impressive brush strokes. The Burnt Edge Chasm Side Tables from Phillips Collection aim to mimic that feeling of awe and wonder from gazing down into the Earth's crust. The Chasm Side Tables are also offered in a natural finish as well, both of which represent the Phillips Collection ethos: modern organic.

Size 39x33x24"h (41x35x26"h packed)

Weight 270 LBS (320 LBS packed)

Material Chamcha Wood
Finish Charred, Natural
Color Brown, Black

SKU **TH87690** 

Click here to view online