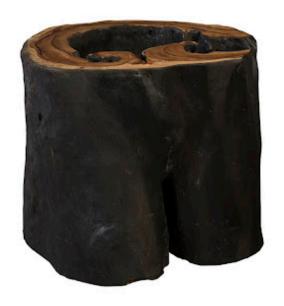

## **CHASM SIDE TABLE**

## **Burnt Edge**

A chasm is a deep crack within the surface of the Earth. Formed from the shifting of tectonic plates beneath the earth's surface, these natural wonders are one of Mother Nature's most impressive brush strokes. The Burnt Edge Chasm Side Tables from Phillips Collection aim to mimic that feeling of awe and wonder from gazing down into the Earth's crust. The Chasm Side Tables are also offered in a natural finish as well, both of which represent the Phillips Collection ethos: modern organic.

Size 29x28x24"h (31x30x26"h packed)

Weight 235 LBS (265 LBS packed)

Material Chamcha Wood
Finish Natural, Charred
Color Black, Brown

SKU **TH87687** 

Click here to view online