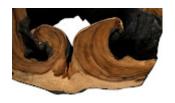

## **Burnt Edge**

A chasm is a deep crack within the surface of the Earth. Formed from the shifting of tectonic plates beneath the earth's surface, these natural wonders are one of Mother Nature's most impressive brush strokes. The Burnt Edge Chasm Side Tables from Phillips Collection aim to mimic that feeling of awe and wonder from gazing down into the Earth's crust. The Chasm Side Tables are also offered in a natural finish as well, both of which represent the Phillips Collection ethos: modern organic.