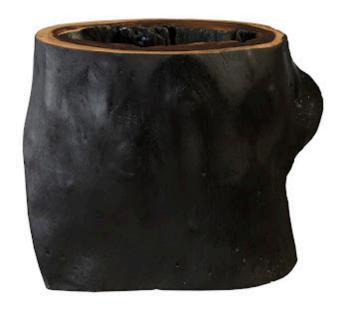

## **Burnt Edge**

A chasm is a deep crack within the surface of the Earth. Formed from the shifting of tectonic plates beneath the earth's surface, these natural wonders are one of Mother Nature's most impressive brush strokes. The Burnt Edge Chasm Side Tables from Phillips Collection aim to mimic that feeling of awe and wonder from gazing down into the Earth's crust. The Chasm Side Tables are also offered in a natural finish as well, both of which represent the Phillips Collection ethos: modern organic.

Size 32x20x24"h (34x22x26"h packed)

Weight 230 LBS (250 LBS packed)

Material Chamcha Wood
Finish Natural, Charred

Color Black, Brown SKU TH87685

Click here to view online