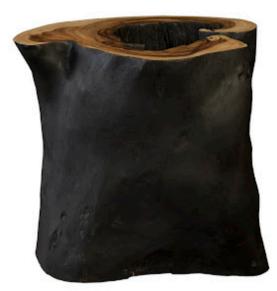

## CHASM SIDE TABLE Burnt Edge

A chasm is a deep crack within the surface of the Earth. Formed from the shifting of tectonic plates beneath the earth's surface, these natural wonders are one of Mother Nature's most impressive brush strokes. The Burnt Edge Chasm Side Tables from Phillips Collection aim to mimic that feeling of awe and wonder from gazing down into the Earth's crust. The Chasm Side Tables are also offered in a natural finish as well, both of which represent the Phillips Collection ethos: modern organic.

Size 2 Weight 1 Material C Finish N

Color

SKU

27x21x24"h (29x23x26"h packed) 135 LBS (160 LBS packed) Chamcha Wood Natural, Charred Black, Brown TH87683