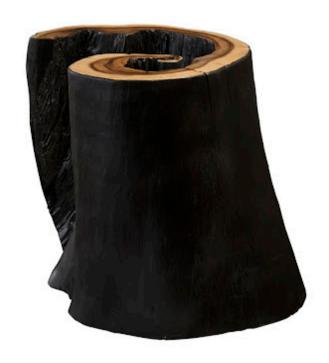

## **CHASM SIDE TABLE**

## **Burnt Edge**

A chasm is a deep crack within the surface of the Earth. Formed from the shifting of tectonic plates beneath the earth's surface, these natural wonders are one of Mother Nature's most impressive brush strokes. The Burnt Edge Chasm Side Tables from Phillips Collection aim to mimic that feeling of awe and wonder from gazing down into the Earth's crust. The Chasm Side Tables are also offered in a natural finish as well, both of which represent the Phillips Collection ethos: modern organic.

26x20x24"h (28x22x26"h packed) Size

135 LBS (165 LBS packed) Weight

Chamcha Wood Material Finish Natural, Charred Black, Brown Color

TH87682 SKU

Click here to view online