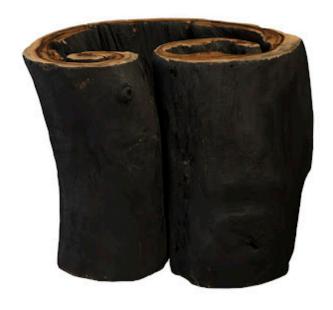

## **CHASM SIDE TABLE**

## **Burnt Edge**

A chasm is a deep crack within the surface of the Earth. Formed from the shifting of tectonic plates beneath the earth's surface, these natural wonders are one of Mother Nature's most impressive brush strokes. The Burnt Edge Chasm Side Tables from Phillips Collection aim to mimic that feeling of awe and wonder from gazing down into the Earth's crust. The Chasm Side Tables are also offered in a natural finish as well, both of which represent the Phillips Collection ethos: modern organic.

Size 31x24x24"h (33x26x26"h packed)

Weight 165 LBS (195 LBS packed)

Material Chamcha Wood
Finish Natural, Charred
Color Black, Brown

SKU **TH87681** 

Click here to view online