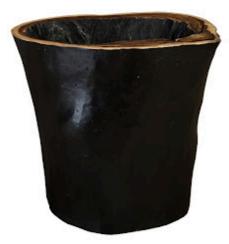

## CHASM SIDE TABLE

Burnt Edge

A chasm is a deep crack within the surface of the Earth. Formed from the shifting of tectonic plates beneath the earth's surface, these natural wonders are one of Mother Nature's most impressive brush strokes. The Burnt Edge Chasm Side Tables from Phillips Collection aim to mimic that feeling of awe and wonder from gazing down into the Earth's crust. The Chasm Side Tables are also offered in a natural finish as well, both of which represent the Phillips Collection ethos: modern organic.

Size Weight Material Finish Color

SKU

24x20x22"h (26x22x24"h packed) 45 LBS (55 LBS packed) Chamcha Wood Natural, Charred Black, Brown TH86811