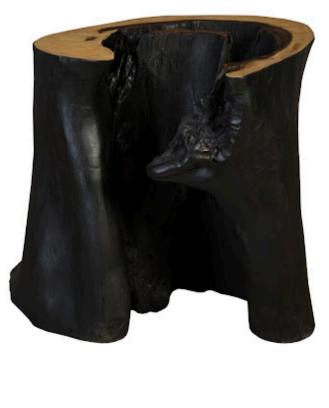

## CHASM SIDE TABLE Burnt Edge

A chasm is a deep crack within the surface of the Earth. Formed from the shifting of tectonic plates beneath the earth's surface, these natural wonders are one of Mother Nature's most impressive brush strokes. The Burnt Edge Chasm Side Tables from Phillips Collection aim to mimic that feeling of awe and wonder from gazing down into the Earth's crust. The Chasm Side Tables are also offered in a natural finish as well, both of which represent the Phillips Collection ethos: modern organic.

27x22x22"h (29x24x24"h packed) 42 LBS (52 LBS packed) Chamcha Wood Natural, Charred Black, Brown TH86809