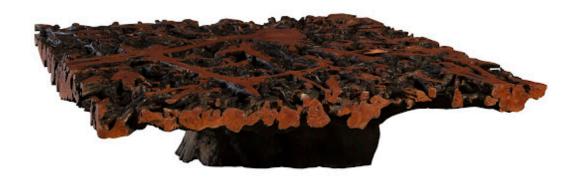

## LYCHEE ROOT COFFEE TABLE

Square

Lychee Wood is a hardy, heavy wood that we ethically source from southeast Asia. Known for the sporadic shape of the root, as well as its distinctive reddish hue, Phillips Collection jumped at the opportunity to create something very special with this unique unearthed root. The Natural Lychee Root Coffee Table boasts a wild, untamed form factor that can only be found in Nature. The result is a strapping, powerful piece that fits right in with the Phillips Collection ethos: modern organic.