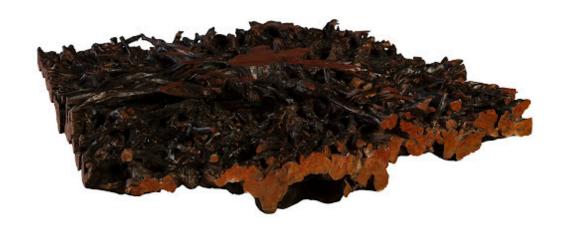

## LYCHEE ROOT COFFEE TABLE

Square

Lychee Wood is a hardy, heavy wood that we ethically source from southeast Asia. Known for the sporadic shape of the root, as well as its distinctive reddish hue, Phillips Collection jumped at the opportunity to create something very special with this unique unearthed root. The Natural Lychee Root Coffee Table boasts a wild, untamed form factor that can only be found in Nature. The result is a strapping, powerful piece that fits right in with the Phillips Collection ethos: modern organic.