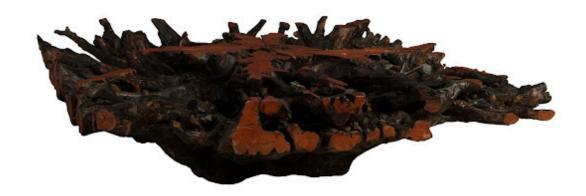

## LYCHEE ROOT COFFEE TABLE

Square

Lychee Wood is a hardy, heavy wood that we ethically source from southeast Asia. Known for the sporadic shape of the root, as well as its distinctive reddish hue, Phillips Collection jumped at the opportunity to create something very special with this unique unearthed root. The Natural Lychee Root Coffee Table boasts a wild, untamed form factor that can only be found in Nature. The result is a strapping, powerful piece that fits right in with the Phillips Collection ethos: modern organic.

Size 60x60x17"h (62x62x19"h packed)

Weight 642 LBS (692 LBS packed)

Material Lychee
Finish Natural
Color Brown
SKU TH86752

Click here to view online