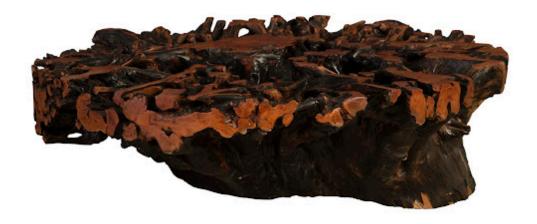

## LYCHEE ROOT COFFEE TABLE

Round

Lychee Wood is a hardy, heavy wood that we ethically source from southeast Asia. Known for the sporadic shape of the root, as well as its distinctive reddish hue, Phillips Collection jumped at the opportunity to create something very special with this unique unearthed root. The Natural Lychee Root Coffee Table boasts a wild, untamed form factor that can only be found in Nature. The result is a strapping, powerful piece that fits right in with the Phillips Collection ethos: modern organic.

Size 60x60x17"h (62x62x19"h packed)

Weight 816 LBS (865 LBS packed)

Material Lychee
Finish Natural

Color Brown, Black SKU TH86745

Click here to view online