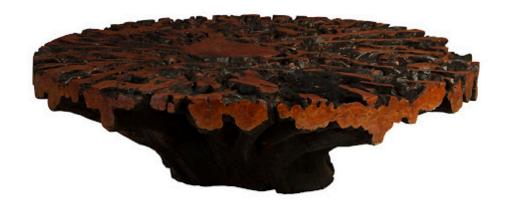

## LYCHEE ROOT COFFEE TABLE

Round

Lychee Wood is a hardy, heavy wood that we ethically source from southeast Asia. Known for the sporadic shape of the root, as well as its distinctive reddish hue, Phillips Collection jumped at the opportunity to create something very special with this unique unearthed root. The Natural Lychee Root Coffee Table boasts a wild, untamed form factor that can only be found in Nature. The result is a strapping, powerful piece that fits right in with the Phillips Collection ethos: modern organic.

Size 59x59x17"h (60x60x19"h packed)

Weight 546 LBS (630 LBS packed)

Material Lychee
Finish Natural
Color Brown
SKU TH86744