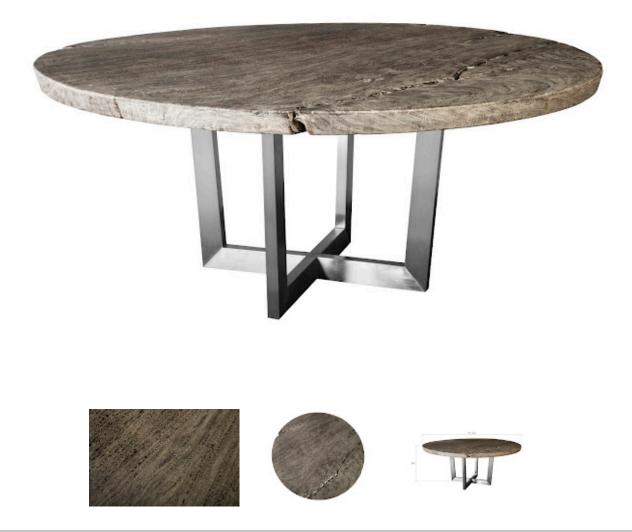

## CHULETA ROUND DINING TABLE ON STAINLESS STEEL BASE Gray Stone

The Origins Round Gray Stone Dining Table is made of reclaimed chamcha wood, which we have rescued from being one of Nature's finest castaways by making it into an elemental design statement. The fact that each piece is one of a kind means they will have beautiful imperfections that are unique to each piece. The style of this gray dining table with a brushed stainless-steel base is fitting for a number of interiors, including traditional, transitional, modern farmhouse, and industrial chic. There is an array of furnishings and accessories in the Origins Collection, which reflects the ethos that the Phillips Collection personifies: modern organic.

| Size     | 72x72x30"h (74x74x32"h packed) |
|----------|--------------------------------|
| Weight   | 200 LBS (260 LBS packed)       |
| Material | Chamcha Wood, Stainless Steel  |
| Finish   | Gray Stone                     |
| Color    | Gray, Silver                   |
| SKU      | TH86250                        |
|          |                                |