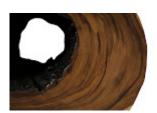

## **Burnt Edge**

A chasm is a deep crack within the surface of the Earth. Formed from the shifting of tectonic plates beneath the earth's surface, these natural wonders are one of Mother Nature's most impressive brush strokes. The Burnt Edge Chasm Side Tables from Phillips Collection aim to mimic that feeling of awe and wonder from gazing down into the Earth's crust. The Chasm Side Tables are also offered in a natural finish as well, both of which represent the Phillips Collection ethos: modern organic.