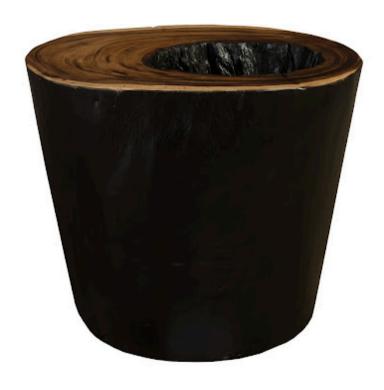

## **CHASM SIDE TABLE**

## **Burnt Edge**

A chasm is a deep crack within the surface of the Earth. Formed from the shifting of tectonic plates beneath the earth's surface, these natural wonders are one of Mother Nature's most impressive brush strokes. The Burnt Edge Chasm Side Tables from Phillips Collection aim to mimic that feeling of awe and wonder from gazing down into the Earth's crust. The Chasm Side Tables are also offered in a natural finish as well, both of which represent the Phillips Collection ethos: modern organic.

Size 29x26x24"h (31x28x26"h packed)

Weight 296 LBS (340 LBS packed)

Material Chamcha Wood
Finish Natural, Charred
Color Black, Brown

SKU **TH85972** 

Click here to view online