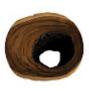

## **Burnt Edge**

A chasm is a deep crack within the surface of the Earth. Formed from the shifting of tectonic plates beneath the earth's surface, these natural wonders are one of Mother Nature's most impressive brush strokes. The Burnt Edge Chasm Side Tables from Phillips Collection aim to mimic that feeling of awe and wonder from gazing down into the Earth's crust. The Chasm Side Tables are also offered in a natural finish as well, both of which represent the Phillips Collection ethos: modern organic.