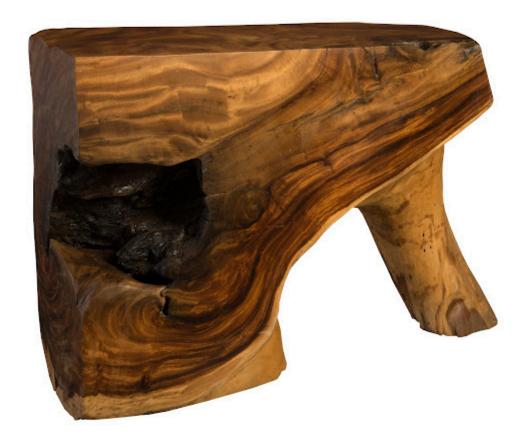

## FREEFORM CONSOLE TABLE

Small

The Natural Freeform Console Table is direct proof that Mother Nature herself is the Earth's ultimate artisan. When she lets her hair down and decides to let her imagination run wild, unbelievable masterstrokes of naturally formed art are sure to follow. Maintaining the original shape of the wood allows the beautiful wood grain to shine uninterrupted, bringing out the true character of the piece. Also offered in gray stone, bleached, perfect brown, and burnt edge finishes, all variations of the Freeform Console represent the Phillips Collection ethos: modern organic.

Size 51x14x33"h (53x16x35"h packed)

Weight 380 LBS (430 LBS packed)

Material Chamcha Wood

Finish Natural
Color Brown
SKU TH85890