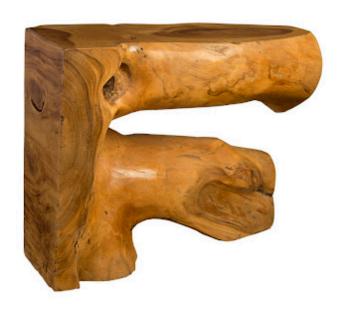

## FREEFORM CONSOLE TABLE

Small

The Natural Freeform Console Table is direct proof that Mother Nature herself is the Earth's ultimate artisan. When she lets her hair down and decides to let her imagination run wild, unbelievable masterstrokes of naturally formed art are sure to follow. Maintaining the original shape of the wood allows the beautiful wood grain to shine uninterrupted, bringing out the true character of the piece. Also offered in gray stone, bleached, perfect brown, and burnt edge finishes, all variations of the Freeform Console represent the Phillips Collection ethos: modern organic.

Size 39x14x31"h (41x16x33"h packed)

Weight 410 LBS (480 LBS packed)

Material Chamcha Wood

Finish Natural
Color Brown
SKU TH85878